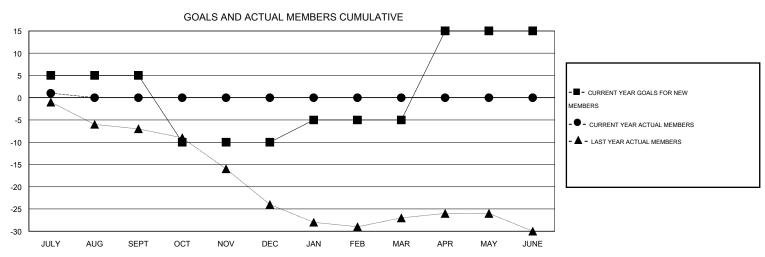

## GOALS AND ACTUAL NEW CLUBS CUMULATIVE

| DROPPED CLUBS: 0  DROPPED MEMBERS | 4 CLUBS OF 36 ADDED 1 OR MORE NEW MEMBERS | GENDER DISTRIBUTION  MALE 533 (81.87%)  FEMALE 118 (18.13%) |                |
|-----------------------------------|-------------------------------------------|-------------------------------------------------------------|----------------|
| DECEASED                          | CLICK HERE FOR HEALTH ASSESSMENT DATA     | FAMILY UNIT MEMBERS HEAD OF HOUSEHOLD NON-HEAD OF HOUSEHOLD | 58<br>28<br>30 |