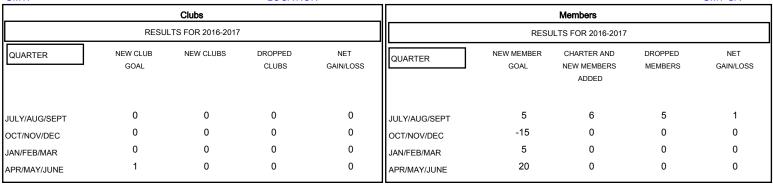

## MONTHLY MEMBERSHIP PROGRESS REPORT

## District 105NE

Results as of: 7/31/2016

GMT: Ton Soeters LOCATION ENGLAND GMT CA 4



## GOALS AND ACTUAL NEW CLUBS CUMULATIVE





| DROPPED CLUBS: 0  DROPPED MEMBERS | 4 CLUBS OF 36 ADDED 1 OR MORE NEW MEMBERS | GENDER DISTRIBUTION  MALE 533 (81.87%)  FEMALE 118 (18.13%) |                |
|-----------------------------------|-------------------------------------------|-------------------------------------------------------------|----------------|
| DECEASED                          | CLICK HERE FOR HEALTH ASSESSMENT DATA     | FAMILY UNIT MEMBERS HEAD OF HOUSEHOLD NON-HEAD OF HOUSEHOLD | 58<br>28<br>30 |